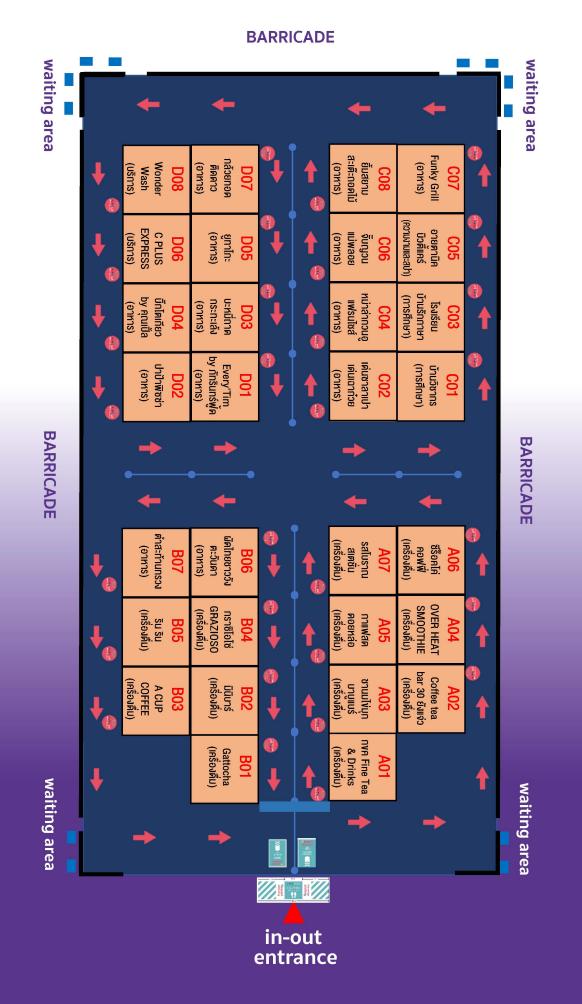

# ุ รายชื่อแฟรนไชส์ 30 แฟรนไชส์

## รายชื่อแฟรนไชส์ 30 แฟรนไชส์

#### ZONE **A** ชื่อแบรนด์ รทัส เบอร์ติดต่อ ประเภท เครื่องดื่ม กงค Fine Tea & Drinks 085-614-9165 A01 เครื่องดื่ม Coffee tea bar 30 ยังแจ่ว 085-480-1487 A02 เครื่องดื่ม ชานมไข่มุกบาบูแบร์ 089-989-9963 A03 เครื่องดื่ม OVER HEAT SMOOTHIE A04 061-173-7368 เครื่องดื่ม A05 กาแฟ ดอยหล่อ 081-148-7184 เครื่องดื่ม ซีร็อคโค่คอฟฟี่ 095-594-1269 A06 รสโบราณสเตชั่น เครื่องดื่ม 080-561-9990 A07

### ZONE **B**

| รหัส | ชื่อแบรนค์            | ประเภท      | เบอร์ติดต่อ  |
|------|-----------------------|-------------|--------------|
| B01  | Gattocha              | เครื่องดื่ม | 084-450-9994 |
| B02  | มินิบาร์              | เครื่องดื่ม | 086-360-2403 |
| B03  | A CUP COFFEE          | เครื่องดื่ม | 088-681-2020 |
| B04  | กราซิโอโซ่ (GRAZIOSO) | เครื่องดื่ม | 094-494-7366 |
| B05  | ริน ริน               | เครื่องดื่ม | 099-268-9999 |
| B06  | ผัดไทยชาววังตะวันดา   | อาหาร       | 087-6935454  |
| B07  | ต่ำสะท้านทรวง         | อาหาร       | 064-639-1519 |

| ZONE C |                         |               |              |  |  |  |
|--------|-------------------------|---------------|--------------|--|--|--|
| รหัส   | ชื่อแบรนค์              | ประเภท        | เบอร์ติดต่อ  |  |  |  |
| C01    | บ้านวิชากร              | การศึกษา      | 084-150-5483 |  |  |  |
| C02    | เด่นซาลาเปา เด่นเฉาก๋วย | อาหาร         | 061-542-5544 |  |  |  |
| C03    | โรงเรียนบ้านรักภาษา     | การศึกษา      | 089-668-9171 |  |  |  |
| C04    | หม่าล่ากวนอู แฟรนไชส์   | อาหาร         | 062-594-9993 |  |  |  |
| C05    | อายตานิคบิวตี้แคร์      | ความงามและสปา | 089-020-2013 |  |  |  |
| C06    | จั๊บญวนแม่พลอย          | อาหาร         | 063-798-9919 |  |  |  |
| C07    | Funky Grill             | อาหาร         | 089-156-4441 |  |  |  |
| C08    | ยิ้มสยาม สะเต๊ะกอดไม้   | อาหาร         | 081-806-3556 |  |  |  |

| ZONE D |      |                            |        |              |  |  |  |
|--------|------|----------------------------|--------|--------------|--|--|--|
| ANS .  | รทัส | ชื่อแบรนค์                 | ประเภท | เบอร์ติดต่อ  |  |  |  |
|        | D01  | Every'Tim by ภัทรินทร์ฟู้ด | อาหาร  | 081-612-0621 |  |  |  |
|        | D02  | ปาป้าพิซซ่า                | อาหาร  | 088-793-5251 |  |  |  |
|        | D03  | บะหมี่ถาดกระทะเล้ง         | อาหาร  | 081-866-5212 |  |  |  |
|        | D04  | บิ๊กโตเกียว by คุณเป้ล     | อาหาร  | 081-780-6401 |  |  |  |
|        | D05  | ยูทาโกะ                    | อาหาร  | 086-349-9129 |  |  |  |
|        | D06  | C PLUS EXPRESS             | บริการ | 091-599-2926 |  |  |  |
|        | D07  | กล้วยทอดติดดาว             | อาหาร  | 095-198-9792 |  |  |  |
|        | D08  | Wonder Wash                | บริการ | 065-879-8236 |  |  |  |
|        |      |                            |        |              |  |  |  |