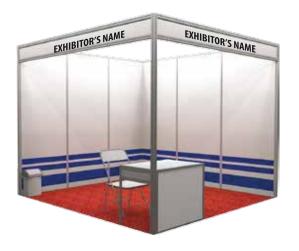

#### **WALK ON PACKAGE**

**BARE SPACE ONLY** 

- US\$ 328 per sq m

- US\$ 298 per sq m

- Needle punch carpet
- White polyester laminated panels for back wall & two side walls and fascia board
- Adhesive Vinyl letters for exhibitor's name & booth numbers on the fascia board
- Fluorescent lights (40 watts)
- Information Counter
- Folding Chair
- Wastepaper Basket